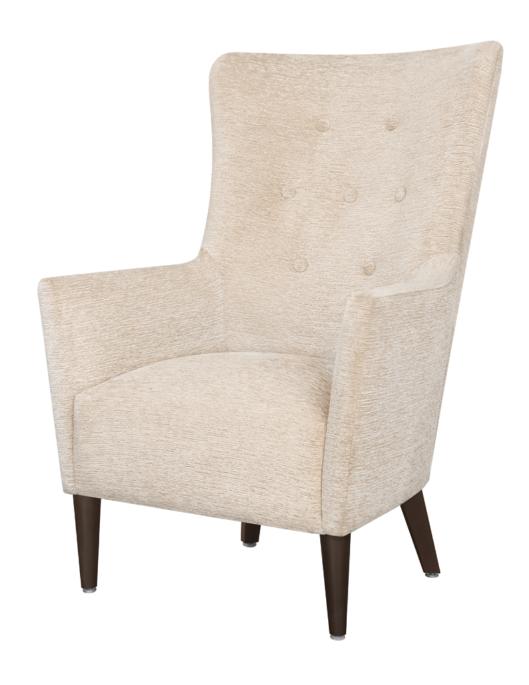

## Lounge

Kwalu's Avola Lounge is eye-catching from all angles. From the gently curved back, accented by seven buttons, to the flared arms, the mid-century modern style is central to the design of the Avola. Gracefully positioned on cylinder front and tapered back legs, all made of Kwalu classic material, this chair is impressive and appealing.

Model: AVLO7 29.75W 33.75D 43.5H 21.5SW 20SD 19SH 25AH