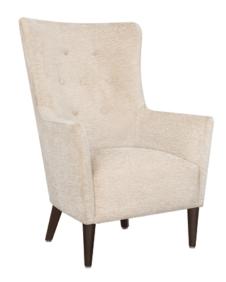

## Lounge

Kwalu's Avola Lounge is eye-catching from all angles. From the gently curved back, accented by seven buttons, to the flared arms, the mid-century modern style is central to the design of the Avola. Gracefully positioned on cylinder front and tapered back legs, all made of Kwalu classic material, this chair is impressive and appealing.

Model: AVLO7 29.75W 33.75D 43.5H 21.5SW 20SD 19SH 25AH