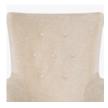

## Lounge

Kwalu's Avola Lounge is eye-catching from all angles. From the gently curved back, accented by seven buttons, to the flared arms, the mid-century modern style is central to the design of the Avola. Gracefully positioned on cylinder front and tapered back legs, all made of Kwalu classic material, this chair is impressive and appealing.

Model: AVLO7 29.75W 33.75D 43.5H 21.5SW 20SD 19SH 25AH